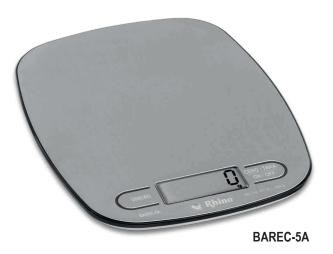

# **ESPECIFICACIONES TÉCNICAS**

| Modelo                 | BAREC-5A                                         |
|------------------------|--------------------------------------------------|
| Capacidad              | 5 kilogramos                                     |
| Precisión              | 1 gramo                                          |
| Material de carcasa    | Plástico HIPS                                    |
| Material de superficie | Acero Inoxidable                                 |
| Medidas de superficie  | 15.5 x 20.5 cm                                   |
| Alimentación           | 3 Vcc (1 batería de litio, tipo CR2032 incluida) |
| Clase                  | Media III                                        |