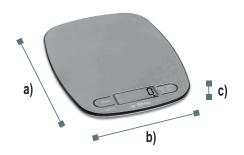

## **DIMENSIONES**

#### **BAREC-5A**

- a) Profundidad: 20.5 cm **b)** Ancho: 15.5 cm
- c) Altura: 1 cm Peso: 200 g

Funciones para pesaje de sólidos y líquidos.

SERVICIO Y REFACCIONES DISPONIBLES Contamos con una red de centros de servicio en toda la república: https://www.rhino.mx/centros-de-servicio-rhino