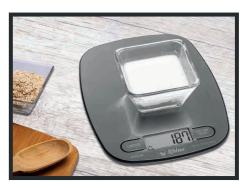

Calcula el peso neto - La función TARA permite restar el peso del recipiente donde se colocan los ingredientes, obteniendo de esta manera el peso exacto. Calidad e higiene - Superficie de acero inoxidable para una fácil limpieza y mantenimiento.

Versatilidad - Calcula el peso en gramos y libras, además calcula el volumen en mililitros y onzas.

Cuenta con un año de garantía - Contra cualquier defecto de fabricación.